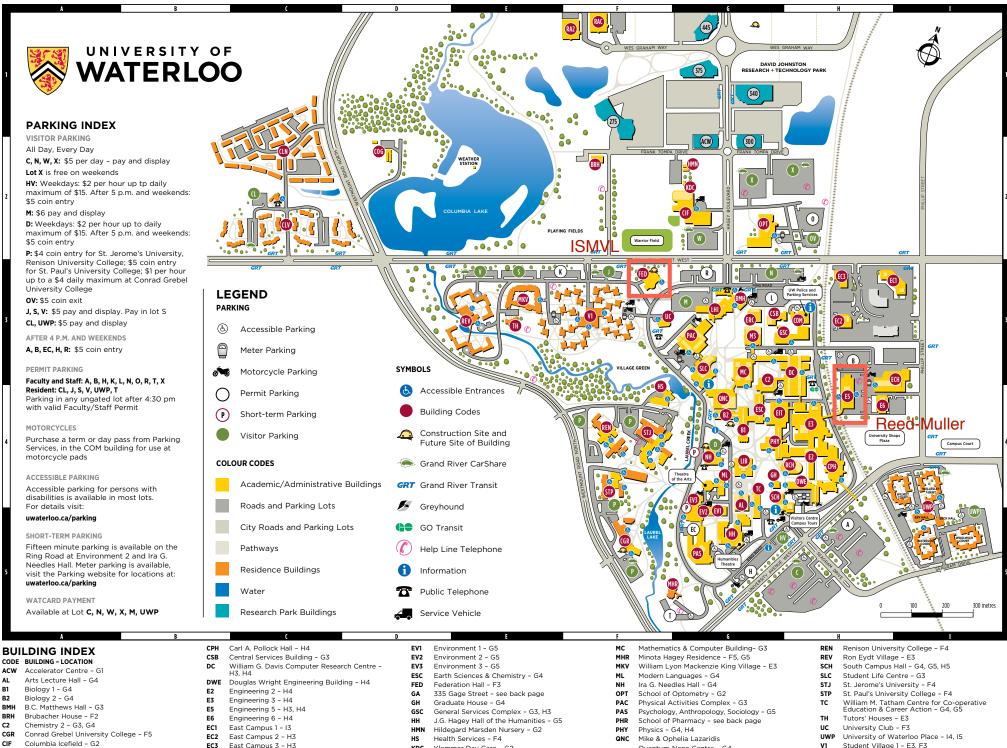

- CLN
- CLV Columbia Lake Village - B2, C2, D2
- COG
- Commissary H3 COM

East Campus Hall - H3, H4, I3, I4 Centre for Environmental & Information Technology - G4 ERC Energy Research Centre - G3

FC3

FCH

EIT

- KDC Klemmer Day Care - G2
- LHI Lyle S. Hallman Institute for Health Promotion - G3
- LIB Dana Porter Library - G4 Mathematics 3 - G3 M3

- Mike & Ophelia Lazaridis
- Quantum-Nano Centre G4
- RAC Research Advancement Centre - F1
- RA2 RCH

- Student Village 1 E3, F3 V1
- Research Advancement Centre 2 F1 J.R. Coutts Engineering Lecture Hall - H4

- ACW Accelerator Centre G1
- AL
- B1
- B2
- вмн
- RDH
- C2
- CGR
- Columbia Icefield G2 CIE
- Columbia Lake Village North B2, C1, C2
- Columbia Greenhouses D2