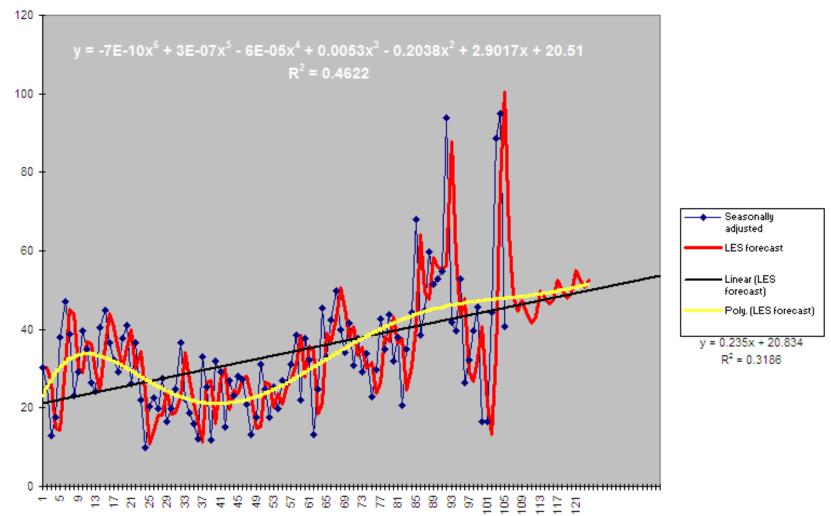

## **Goals & General Approach**

- Create a single, user-friendly database/server to make sales information and reports more readily and easily available
- Update OOS Analysis Tools

Modeling tools used for accomplishing goals and fixing problems:

- Excel
- Smoothie
- SAS
- LES