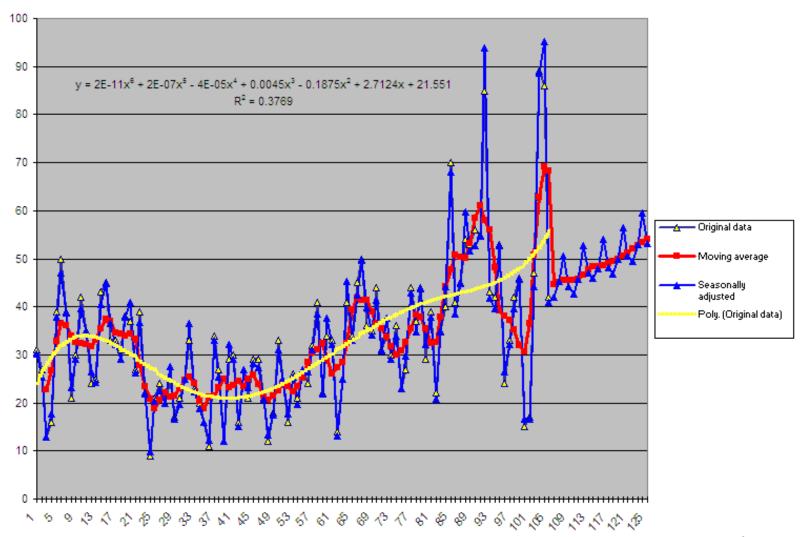

## **Goals & General Approach**

- Create a single, user-friendly database/server to make sales information and reports more readily and easily available
- Update OOS Analysis Tools

Modeling tools used for accomplishing goals and fixing problems:

- Excel
- Smoothie
- SAS
- LES