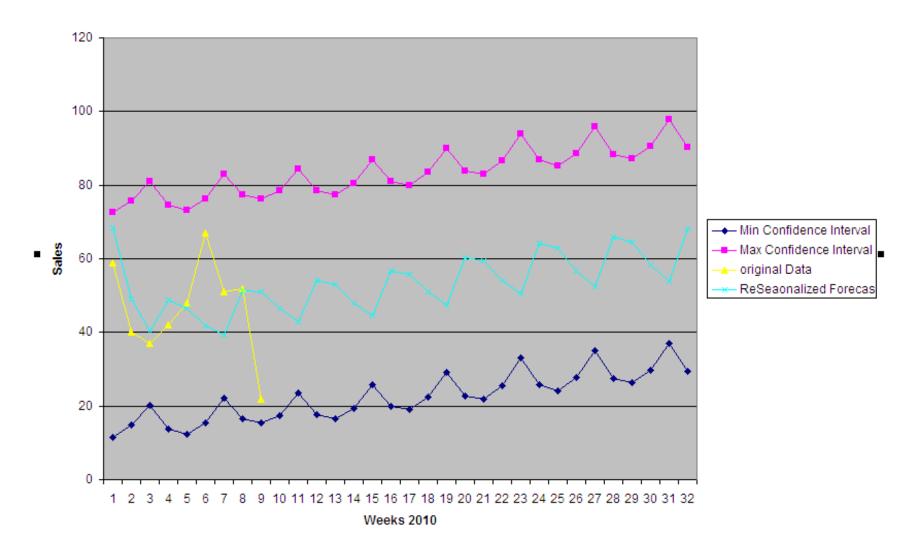

# **Sample Sales Data**

| A       | 8                                                                                               | C                                                                                                                                                                                                                                                                                                                                                                                                                                                                                                                                                                                                                                                                                                                                                                                                                                                                                                                                                                                                                                                                                                                                                                                                                                                                                                                                                                                                                                                                                                                                                                                                                                                                                                                                                                                                                                                                                                                                                                                                                                                                                                                              | D                          | E                         | F                   | G                         | H                         | - 1                 | J         |
|---------|-------------------------------------------------------------------------------------------------|--------------------------------------------------------------------------------------------------------------------------------------------------------------------------------------------------------------------------------------------------------------------------------------------------------------------------------------------------------------------------------------------------------------------------------------------------------------------------------------------------------------------------------------------------------------------------------------------------------------------------------------------------------------------------------------------------------------------------------------------------------------------------------------------------------------------------------------------------------------------------------------------------------------------------------------------------------------------------------------------------------------------------------------------------------------------------------------------------------------------------------------------------------------------------------------------------------------------------------------------------------------------------------------------------------------------------------------------------------------------------------------------------------------------------------------------------------------------------------------------------------------------------------------------------------------------------------------------------------------------------------------------------------------------------------------------------------------------------------------------------------------------------------------------------------------------------------------------------------------------------------------------------------------------------------------------------------------------------------------------------------------------------------------------------------------------------------------------------------------------------------|----------------------------|---------------------------|---------------------|---------------------------|---------------------------|---------------------|-----------|
|         | Report Mon Mar 29                                                                               | 14:51:22 2010                                                                                                                                                                                                                                                                                                                                                                                                                                                                                                                                                                                                                                                                                                                                                                                                                                                                                                                                                                                                                                                                                                                                                                                                                                                                                                                                                                                                                                                                                                                                                                                                                                                                                                                                                                                                                                                                                                                                                                                                                                                                                                                  |                            |                           |                     |                           |                           |                     |           |
|         |                                                                                                 | Property Section 19                                                                                                                                                                                                                                                                                                                                                                                                                                                                                                                                                                                                                                                                                                                                                                                                                                                                                                                                                                                                                                                                                                                                                                                                                                                                                                                                                                                                                                                                                                                                                                                                                                                                                                                                                                                                                                                                                                                                                                                                                                                                                                            |                            |                           |                     |                           |                           |                     |           |
|         | Report Options                                                                                  |                                                                                                                                                                                                                                                                                                                                                                                                                                                                                                                                                                                                                                                                                                                                                                                                                                                                                                                                                                                                                                                                                                                                                                                                                                                                                                                                                                                                                                                                                                                                                                                                                                                                                                                                                                                                                                                                                                                                                                                                                                                                                                                                |                            |                           |                     |                           |                           |                     |           |
|         | Requested 221186141; (US) 201                                                                   | 0 03 29, 16:08                                                                                                                                                                                                                                                                                                                                                                                                                                                                                                                                                                                                                                                                                                                                                                                                                                                                                                                                                                                                                                                                                                                                                                                                                                                                                                                                                                                                                                                                                                                                                                                                                                                                                                                                                                                                                                                                                                                                                                                                                                                                                                                 |                            |                           |                     |                           |                           |                     |           |
|         | Report Columns: Club Nbr, Club I                                                                | The state of the s | sa Data Across (F          | Seguires a select         | ion                 |                           |                           |                     |           |
|         | from below), WM Week, Total Un                                                                  |                                                                                                                                                                                                                                                                                                                                                                                                                                                                                                                                                                                                                                                                                                                                                                                                                                                                                                                                                                                                                                                                                                                                                                                                                                                                                                                                                                                                                                                                                                                                                                                                                                                                                                                                                                                                                                                                                                                                                                                                                                                                                                                                |                            |                           |                     |                           |                           |                     |           |
|         | SWC# ( Speed Number ) Is One                                                                    |                                                                                                                                                                                                                                                                                                                                                                                                                                                                                                                                                                                                                                                                                                                                                                                                                                                                                                                                                                                                                                                                                                                                                                                                                                                                                                                                                                                                                                                                                                                                                                                                                                                                                                                                                                                                                                                                                                                                                                                                                                                                                                                                |                            |                           |                     |                           |                           |                     |           |
|         | Selections Include By Fuzzy Date                                                                |                                                                                                                                                                                                                                                                                                                                                                                                                                                                                                                                                                                                                                                                                                                                                                                                                                                                                                                                                                                                                                                                                                                                                                                                                                                                                                                                                                                                                                                                                                                                                                                                                                                                                                                                                                                                                                                                                                                                                                                                                                                                                                                                | ar Totals, Time Ra         | nge 1 Year Befor          | 0                   |                           |                           |                     |           |
|         | Last Totals, Time Range 1 TY Fis                                                                |                                                                                                                                                                                                                                                                                                                                                                                                                                                                                                                                                                                                                                                                                                                                                                                                                                                                                                                                                                                                                                                                                                                                                                                                                                                                                                                                                                                                                                                                                                                                                                                                                                                                                                                                                                                                                                                                                                                                                                                                                                                                                                                                |                            |                           |                     |                           |                           |                     |           |
|         | Selections Include ALL OPERATI                                                                  |                                                                                                                                                                                                                                                                                                                                                                                                                                                                                                                                                                                                                                                                                                                                                                                                                                                                                                                                                                                                                                                                                                                                                                                                                                                                                                                                                                                                                                                                                                                                                                                                                                                                                                                                                                                                                                                                                                                                                                                                                                                                                                                                | NTORY MANAGE               | MENT -> 151 A             | ALL OPEN CLU        | BS                        |                           |                     |           |
|         |                                                                                                 |                                                                                                                                                                                                                                                                                                                                                                                                                                                                                                                                                                                                                                                                                                                                                                                                                                                                                                                                                                                                                                                                                                                                                                                                                                                                                                                                                                                                                                                                                                                                                                                                                                                                                                                                                                                                                                                                                                                                                                                                                                                                                                                                |                            |                           |                     |                           |                           |                     |           |
|         |                                                                                                 |                                                                                                                                                                                                                                                                                                                                                                                                                                                                                                                                                                                                                                                                                                                                                                                                                                                                                                                                                                                                                                                                                                                                                                                                                                                                                                                                                                                                                                                                                                                                                                                                                                                                                                                                                                                                                                                                                                                                                                                                                                                                                                                                |                            |                           |                     |                           |                           |                     |           |
|         |                                                                                                 |                                                                                                                                                                                                                                                                                                                                                                                                                                                                                                                                                                                                                                                                                                                                                                                                                                                                                                                                                                                                                                                                                                                                                                                                                                                                                                                                                                                                                                                                                                                                                                                                                                                                                                                                                                                                                                                                                                                                                                                                                                                                                                                                |                            |                           |                     |                           |                           |                     |           |
|         | Ť                                                                                               | Ti .                                                                                                                                                                                                                                                                                                                                                                                                                                                                                                                                                                                                                                                                                                                                                                                                                                                                                                                                                                                                                                                                                                                                                                                                                                                                                                                                                                                                                                                                                                                                                                                                                                                                                                                                                                                                                                                                                                                                                                                                                                                                                                                           | 1                          | 200801 Total              | 200802 Total        | 200803 Total              | 200804 Total              | 200805 Total        | 200806 To |
|         |                                                                                                 |                                                                                                                                                                                                                                                                                                                                                                                                                                                                                                                                                                                                                                                                                                                                                                                                                                                                                                                                                                                                                                                                                                                                                                                                                                                                                                                                                                                                                                                                                                                                                                                                                                                                                                                                                                                                                                                                                                                                                                                                                                                                                                                                |                            | Units Sold                | Units Sold          | Units Sold                | Units Sold                | Units Sold          | Units Sol |
| Club Ni | br Club Name                                                                                    | City                                                                                                                                                                                                                                                                                                                                                                                                                                                                                                                                                                                                                                                                                                                                                                                                                                                                                                                                                                                                                                                                                                                                                                                                                                                                                                                                                                                                                                                                                                                                                                                                                                                                                                                                                                                                                                                                                                                                                                                                                                                                                                                           | State                      | WK 1                      | WK 2                | WK3                       | WK 4                      | WK 5                | WK 6      |
|         | 4702 FRIENDSWOOD, TX                                                                            | FRIENDSWOOD                                                                                                                                                                                                                                                                                                                                                                                                                                                                                                                                                                                                                                                                                                                                                                                                                                                                                                                                                                                                                                                                                                                                                                                                                                                                                                                                                                                                                                                                                                                                                                                                                                                                                                                                                                                                                                                                                                                                                                                                                                                                                                                    | TX.                        | 51                        | 19                  | 56                        | 100                       | 116                 |           |
| 7,1     | 4703 ALBUQUERQUE, NM                                                                            | ALBUQUERQUE                                                                                                                                                                                                                                                                                                                                                                                                                                                                                                                                                                                                                                                                                                                                                                                                                                                                                                                                                                                                                                                                                                                                                                                                                                                                                                                                                                                                                                                                                                                                                                                                                                                                                                                                                                                                                                                                                                                                                                                                                                                                                                                    | NM:                        | 19                        | 28                  | 35                        | 29                        | 24                  |           |
|         | 4704 FRESNO, CA                                                                                 | FRESNO                                                                                                                                                                                                                                                                                                                                                                                                                                                                                                                                                                                                                                                                                                                                                                                                                                                                                                                                                                                                                                                                                                                                                                                                                                                                                                                                                                                                                                                                                                                                                                                                                                                                                                                                                                                                                                                                                                                                                                                                                                                                                                                         | CA                         | 35                        | 35                  | 42                        | 13                        | 17                  |           |
|         | 4707 OVERLAND PARK, KS                                                                          | OVERLAND PARK                                                                                                                                                                                                                                                                                                                                                                                                                                                                                                                                                                                                                                                                                                                                                                                                                                                                                                                                                                                                                                                                                                                                                                                                                                                                                                                                                                                                                                                                                                                                                                                                                                                                                                                                                                                                                                                                                                                                                                                                                                                                                                                  | KS                         | 30                        | 39                  | 49                        | 43                        | 53                  |           |
|         | 4709 CORONA, CA                                                                                 | CORONA.                                                                                                                                                                                                                                                                                                                                                                                                                                                                                                                                                                                                                                                                                                                                                                                                                                                                                                                                                                                                                                                                                                                                                                                                                                                                                                                                                                                                                                                                                                                                                                                                                                                                                                                                                                                                                                                                                                                                                                                                                                                                                                                        | CA                         | .28                       | 36                  | 29                        | 34                        | 29                  |           |
|         | 4710 CHESAPEAKE, VA                                                                             | CHESAPEAKE                                                                                                                                                                                                                                                                                                                                                                                                                                                                                                                                                                                                                                                                                                                                                                                                                                                                                                                                                                                                                                                                                                                                                                                                                                                                                                                                                                                                                                                                                                                                                                                                                                                                                                                                                                                                                                                                                                                                                                                                                                                                                                                     | VA                         | 25                        | 31                  | 55                        | 40                        | 47                  |           |
|         | 4711 VIRGIMA BEACH, VA                                                                          | VIRGINIA BEACH                                                                                                                                                                                                                                                                                                                                                                                                                                                                                                                                                                                                                                                                                                                                                                                                                                                                                                                                                                                                                                                                                                                                                                                                                                                                                                                                                                                                                                                                                                                                                                                                                                                                                                                                                                                                                                                                                                                                                                                                                                                                                                                 | VA                         | 33                        | 43.                 | -52                       | 66                        | 66                  | 1         |
|         | 4712 HOUSTON(MEM), TX                                                                           | HOUSTON(MEM)                                                                                                                                                                                                                                                                                                                                                                                                                                                                                                                                                                                                                                                                                                                                                                                                                                                                                                                                                                                                                                                                                                                                                                                                                                                                                                                                                                                                                                                                                                                                                                                                                                                                                                                                                                                                                                                                                                                                                                                                                                                                                                                   | TX                         | 35                        | 33                  | .41                       | 38                        | 33                  | . 8       |
|         | ADAD CHICAGARITY SALE THE                                                                       | CHEST LESS LANGUES 11                                                                                                                                                                                                                                                                                                                                                                                                                                                                                                                                                                                                                                                                                                                                                                                                                                                                                                                                                                                                                                                                                                                                                                                                                                                                                                                                                                                                                                                                                                                                                                                                                                                                                                                                                                                                                                                                                                                                                                                                                                                                                                          | TV                         | 65                        | 60                  | 49                        | 55                        | 63                  |           |
|         | 4713 SHENANDOAH, TX                                                                             | SHENANDOAH                                                                                                                                                                                                                                                                                                                                                                                                                                                                                                                                                                                                                                                                                                                                                                                                                                                                                                                                                                                                                                                                                                                                                                                                                                                                                                                                                                                                                                                                                                                                                                                                                                                                                                                                                                                                                                                                                                                                                                                                                                                                                                                     | TX:                        | .49                       | 99                  | 2.00                      | 578                       |                     |           |
|         | 4718 SOUTH JORDAN, UT                                                                           | SOUTH JORDAN                                                                                                                                                                                                                                                                                                                                                                                                                                                                                                                                                                                                                                                                                                                                                                                                                                                                                                                                                                                                                                                                                                                                                                                                                                                                                                                                                                                                                                                                                                                                                                                                                                                                                                                                                                                                                                                                                                                                                                                                                                                                                                                   | UT                         | 0                         | 0                   | 0                         | 0                         | 0                   |           |
|         | 4718 SOUTH JORDAN, UT<br>4720 AUSTIN, TX                                                        | SOUTH JORDAN<br>AUSTIN                                                                                                                                                                                                                                                                                                                                                                                                                                                                                                                                                                                                                                                                                                                                                                                                                                                                                                                                                                                                                                                                                                                                                                                                                                                                                                                                                                                                                                                                                                                                                                                                                                                                                                                                                                                                                                                                                                                                                                                                                                                                                                         | UT<br>TX                   | 0<br>68                   | 0<br>58             | 0<br>45                   | 0<br>40                   | 0<br>61             |           |
| j<br>j  | 4718 SOUTH JORDAN, UT<br>4720 AUSTIN, TX<br>4721 HOUSTON (IVBROOK), TX                          | SOUTH JORGAN<br>AUSTIN<br>HOUSTON                                                                                                                                                                                                                                                                                                                                                                                                                                                                                                                                                                                                                                                                                                                                                                                                                                                                                                                                                                                                                                                                                                                                                                                                                                                                                                                                                                                                                                                                                                                                                                                                                                                                                                                                                                                                                                                                                                                                                                                                                                                                                              | UT<br>TX<br>TX             | 0<br>68<br>22             | 9<br>58<br>16       | 0<br>45<br>12             | 9<br>40<br>18             | 0<br>61<br>19       | 8         |
| į       | 4718 SOUTH JORDAN, UT<br>4720 AUSTIN, TX<br>4721 HOUSTON (IVBROOK), TX<br>4722 WILLIAMSTOWN, NJ | SOUTH JORDAN<br>AUSTIN<br>HOUSTON<br>WILLIAMSTOWN                                                                                                                                                                                                                                                                                                                                                                                                                                                                                                                                                                                                                                                                                                                                                                                                                                                                                                                                                                                                                                                                                                                                                                                                                                                                                                                                                                                                                                                                                                                                                                                                                                                                                                                                                                                                                                                                                                                                                                                                                                                                              | UT<br>TX<br>TX<br>NU       | 0<br>68<br>22<br>27       | 0<br>58<br>16<br>35 | 0<br>45<br>12<br>18       | 0<br>40<br>18<br>30       | 0<br>61<br>19<br>26 |           |
| į       | 4718 SOUTH JORDAN, UT<br>4720 AUSTIN, TX<br>4721 HOUSTON (IVBROOK), TX                          | SOUTH JORGAN<br>AUSTIN<br>HOUSTON                                                                                                                                                                                                                                                                                                                                                                                                                                                                                                                                                                                                                                                                                                                                                                                                                                                                                                                                                                                                                                                                                                                                                                                                                                                                                                                                                                                                                                                                                                                                                                                                                                                                                                                                                                                                                                                                                                                                                                                                                                                                                              | UT<br>TX<br>TX<br>NJ<br>AL | 0<br>68<br>22<br>27<br>44 | 9<br>58<br>16       | 0<br>45<br>12<br>18<br>39 | 0<br>40<br>18<br>30<br>37 | 0<br>61<br>19       |           |
|         | 4718 SOUTH JORDAN, UT<br>4720 AUSTIN, TX<br>4721 HOUSTON (IVBROOK), TX<br>4722 WILLIAMSTOWN, NJ | SOUTH JORDAN<br>AUSTIN<br>HOUSTON<br>WILLIAMSTOWN                                                                                                                                                                                                                                                                                                                                                                                                                                                                                                                                                                                                                                                                                                                                                                                                                                                                                                                                                                                                                                                                                                                                                                                                                                                                                                                                                                                                                                                                                                                                                                                                                                                                                                                                                                                                                                                                                                                                                                                                                                                                              | UT<br>TX<br>TX<br>NU       | 0<br>68<br>22<br>27       | 0<br>58<br>16<br>35 | 0<br>45<br>12<br>18       | 0<br>40<br>18<br>30       | 0<br>61<br>19<br>26 |           |