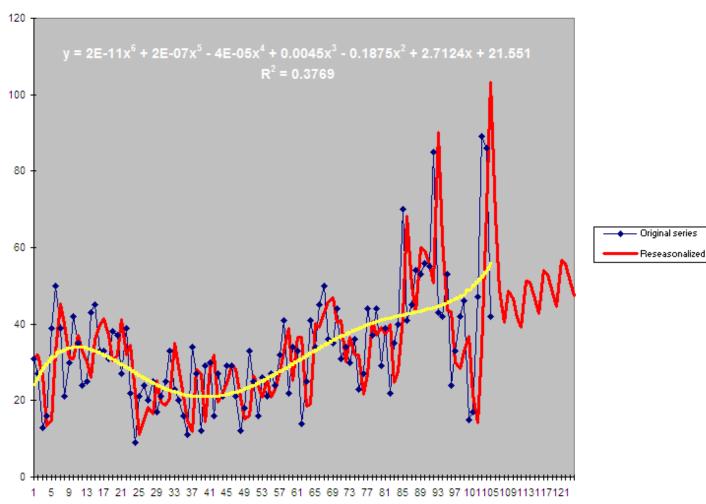

## **Goals & General Approach**

- Create a single, user-friendly database/server to make sales information and reports more readily and easily available
- Update OOS Analysis Tools

Modeling tools used for accomplishing goals and fixing problems:

- Excel
- Smoothie
- SAS
- LES