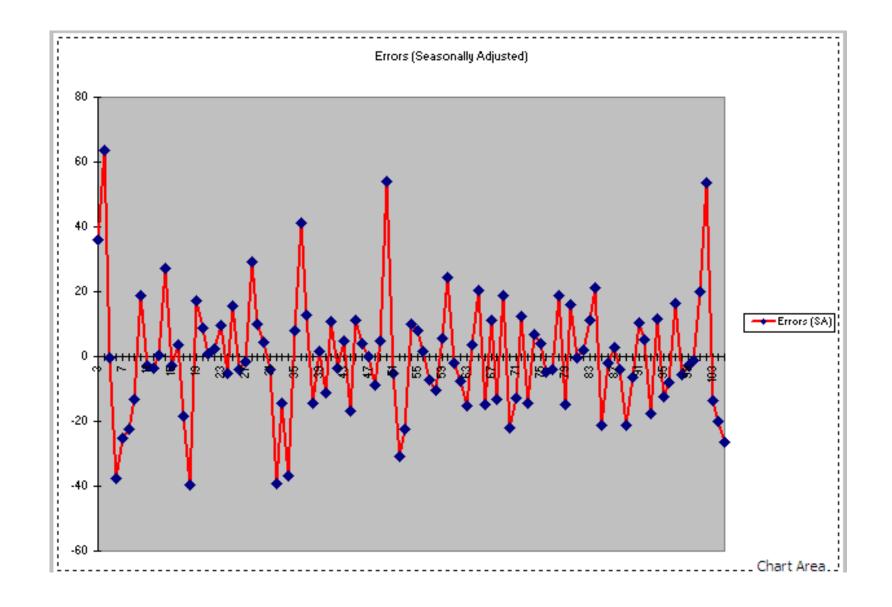

35.0     | -5.8            | 37.2             | -1        | 60         |    |
| 31 | 19        | 38       | 34.0           | 111.76%         | 100.52%         | 37.8                 | 30.3     | 7.6             | 30.4             | 7         | 68         |    |
| 32 | 20        | 37       | 34.3           | 108.03%         | 90.45%          | 40.9                 | 35.3     | 5.6             | 31.9             | 10        | 71         |    |
| 33 | 21        | 27       | 23.3           | 81 20%          | 102.84%         | 26.3                 | 40 O     | -13 7           | A1 1             | _/        | 57         |    |



### LES (con't)







#### **Original & Reseasonalized Data**







# Forecast with Confidence Intervals



**Forecast** 





# **Errors (seasonally adjusted)**







# **Analysis Summary**



- We created multiple tools for analyzing sales data and creating forecasts for every Sam's Club nationwide
- These forecasts analyze two high volume and high demand products and give:
  - Seasonal adjustments along with LES (linear exponential smoothing) models
  - two week future forecasts with confidence intervals to measure the accuracy of those forecasts
  - centered moving averages, seasonal indices, root mean squared errors, and ratio to moving averages



# Managerial Interpretation



- Sam's Club representatives, RSRs and RSMs (regional sales managers) will be able to access needed, time sensitive sales information and generate reports and forecasts more easily.
- Appropriate inventory levels per Club, per SKU can be established, along with proper de